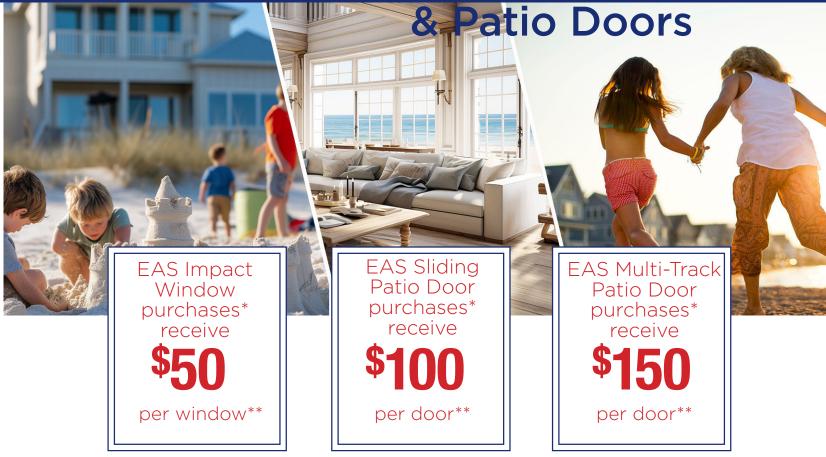

## Save on EAS Impact Windows

- Purchase\* product(s) during the promotional period: Sept 3rd Nov 1st 2024.
- **2** Get the EAS Order # from your Replacement Dealer or Distributor.
- 🕑 Use the QR code below to access the rebate form and enter your info!

\* Product must be ordered from EAS by participating dealer/distributor during the promotional period. \*\* Maximum Rebate is \$1000 for windows, \$500 for sliding doors, and \$750 for multi-track doors.